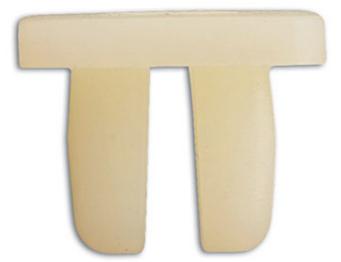

## Trim Locking Nut Square - for Lexus, Toyota 50pc

A pack of 50 trim locking nuts for Nissan and Toyota vehicles. Plastic trim locking nuts are trim clips which are automotive fasteners, manufactured in nylon which are original manufacturer replacements.

## **Additional Information**

- Dimensions: head 13.0mm x 13.0mm; length 8.7mm; to fit hole size: 8.3mm.
- Equivalent to OEM 96706P0105 (Nissan), 75521611000 (Toyota).
- · Colour: white; material: nylon.
- Included in trim clip assortment for Lexus/Toyota, Part No. 36000. Also in mixed set of plastic locking nuts, Part No. 36043. ٠